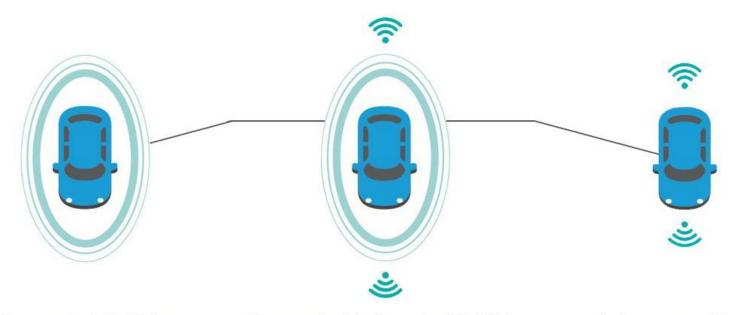

#### CONNECTED AUTOMATED VEHICLES

# Connected Vehicle Communicates with nearby vehicles and infrastructure. Not automated.

Connected Automated Vehicle Leverages automated and connected vehicle technologies

Autonomous Vehicle
Operates in isolation from other vehicles using internal sensors