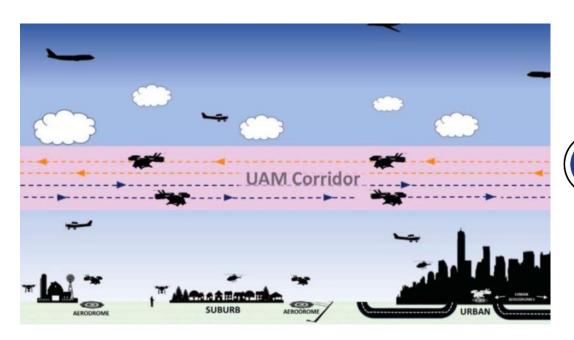

## **ADVANCED AIR MOBILITY**

The Midnight /Archer Aviation

Groupe ADP / Volocopter