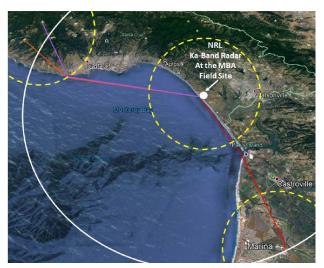

## Naval Research Lab & ASI

Aerospace innovation hub on the Monterey Bay

Urban Air Corridor Weather Support